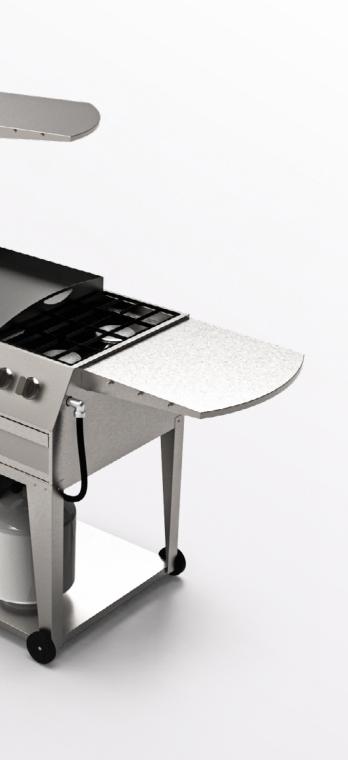

## Seamless searing.

The 24" wide griddle is heated by four individually controlled burners to provide precise heat-zoning.

DRIP PAN ?

GREASE DRAIN PORT

GRIDDLE

Sinar

GREASE

## Easy cleaning.

Cleaning the griddle is a breeze. A grease drain port, funnel, easy-clean drip pan, and large grease cup keep the mess contained and accommodate griddle cleaning.