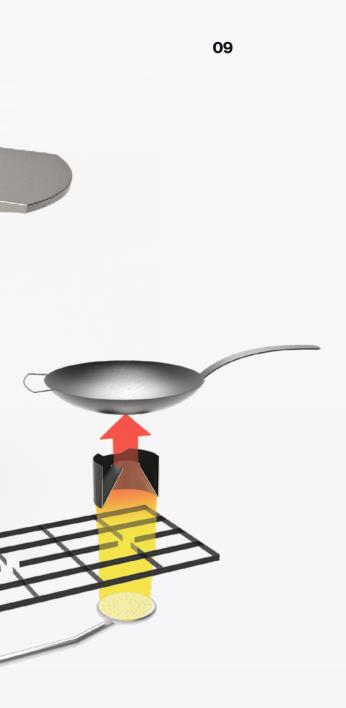

## Sizzle, stir, and serve.

Unlike other outdoor cooking products, this cooktop is ideal for the use of pots and pans. Diffusers and a grill grate can transform the cooktop into a sizzling grill, while hotel pans keep food hot and ready for guests. The flamefunneling wok ring slots securely into a grate, turning the ring burner into a searing jet as well as setting a sturdy surface for the back & forth motion of a real wok stir fry.

IOK RING

COONTOP

GRILL GRATE] HOTEL PAN-

HOTEL PAN RISER

DIFFUSER

6

Cuisinart