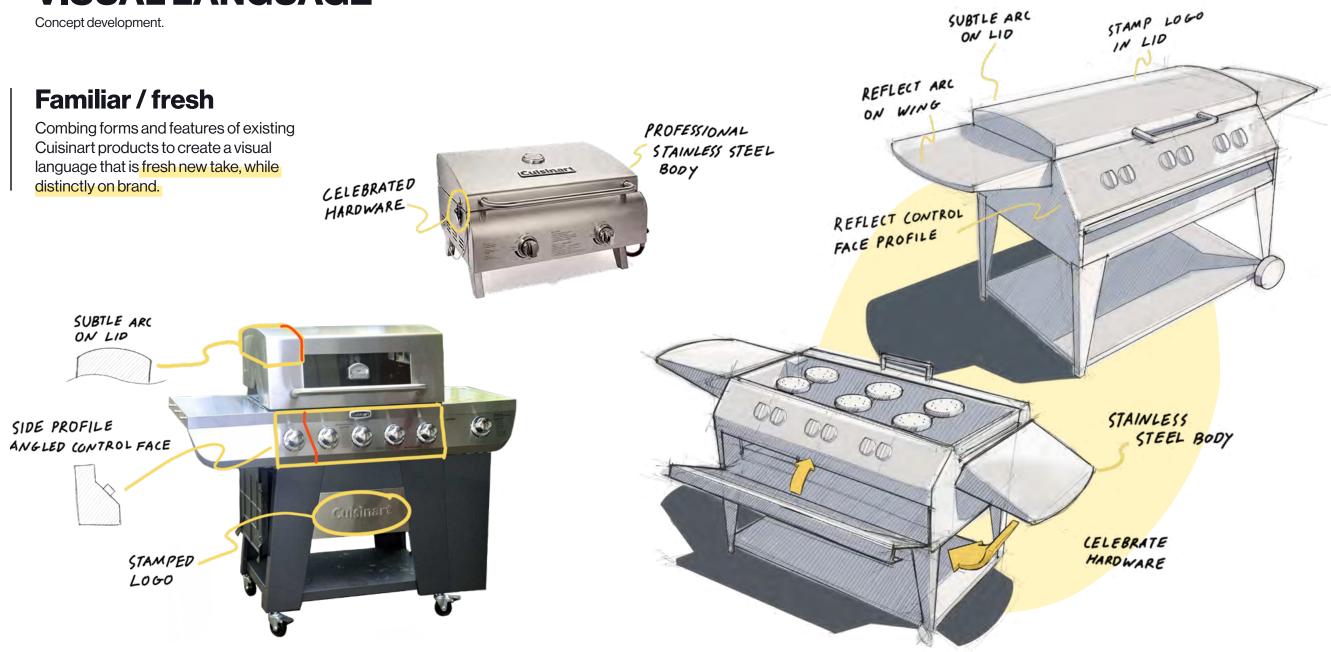

## **VISUAL LANGUAGE**

## CUISINART PROFESSIONAL MODULAR COOKTOP

E MERT

Final concept.

## Fueling diverse flavors.

The Cuisinart Professional Modular Cooktop uses 6 ring burners to power culinary creativity. Mix and match up to 3 modules to see where the flavor takes you.

## Sizzle, stir, and serve.

Unlike other outdoor cooking products, this cooktop is ideal for the use of pots and pans. Diffusers and a grill grate can transform the cooktop into a sizzling grill, while hotel pans keep food hot and ready for guests. The flamefunneling wok ring slots securely into a grate, turning the ring burner into a searing jet as well as setting a sturdy surface for the back & forth motion of a real wok stir fry.