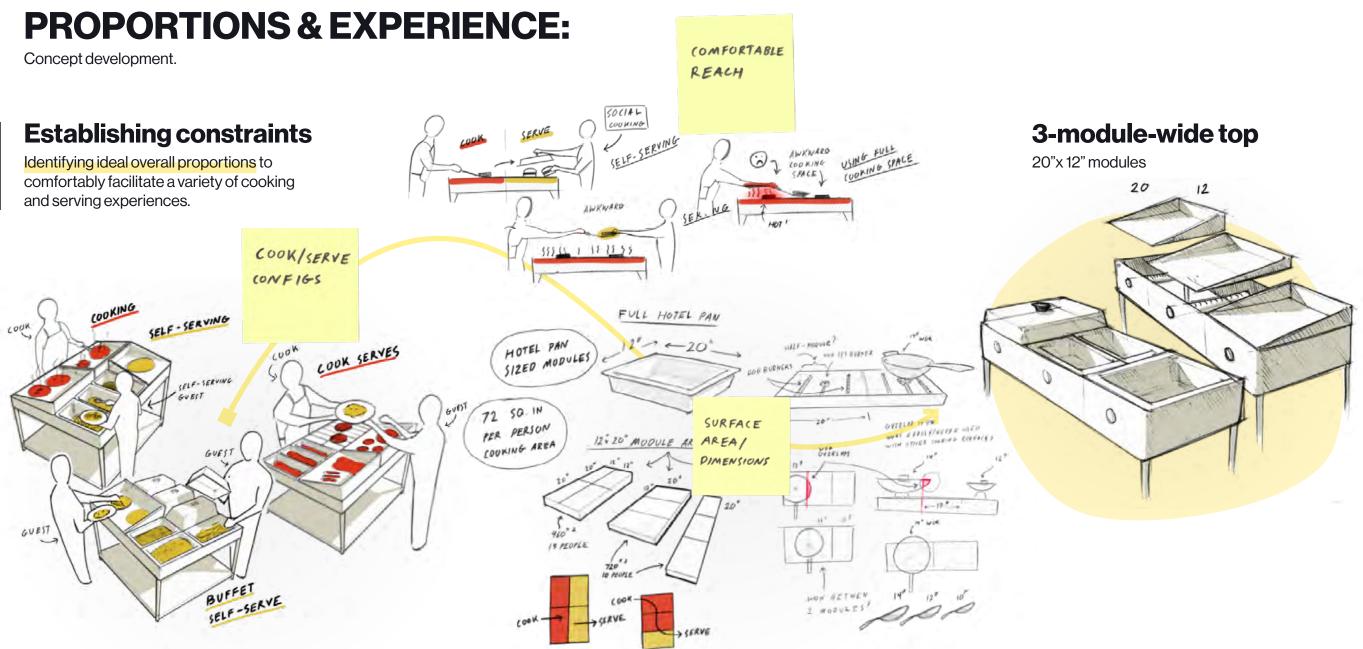

## **MODULAR TOP:**

Lead concept.

## A choice of experiences

Enable users to feel the authentic experiences of various cooking/serving tools to produce a range of cuisines.

## **Functionalities**

### **Griddle top**

- Versatile
- Easy to clean

## Wok

- Uses searing hot jet flame
- Famous for unique flavor "wok hei"

### Grill

- > Healthy: fats and oils drip away
- Creates smokey flavors

### **Hotel pans**

- Keep food hot and fresh
- Great for social functions

04

#### **MODULE FUNCTIONALITIES** Concept development. POTS & PANS' WOK RING SLOTS IN **Unique strengths** Modules were developed to emphasize unique strengths and work in as many arrangements as possible in order to allow STORAGE for creativity and adaptability. BUILT IN WOK TANGETOP GRATE RING SUPPORT HOUSING RING CRIDDLE/GRILL/PAN BURNER ROTATI RING 4 AS SHIELD BURNERS Focus PAN RISER FLAME WOX EURNER HUTEL PANS TOME ITEMI TOD LEADE FIMILO WAR EVERTE FREASE INTER RODALES DIFFUSER 0 RISER CONE FOLUSES FLAME FOR WOK LA BORNIA 0 DIFFUSER HEAT 4811918 insue m sum 2135