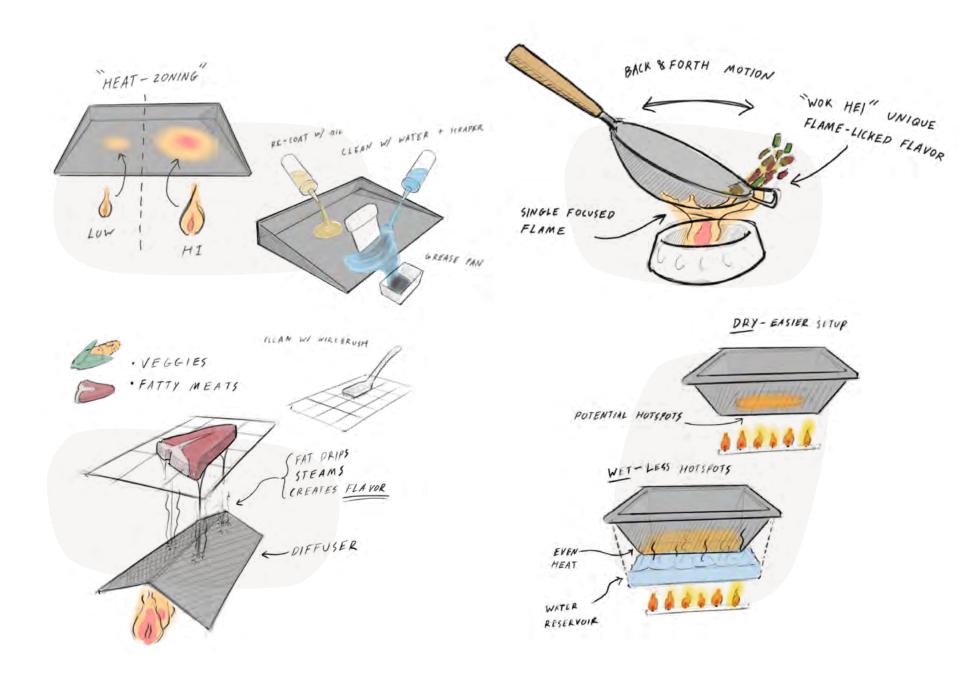

## Fueling diverse flavors.

The Cuisinart Professional Modular Cooktop uses 6 ring burners to power culinary creativity. Mix and match up to 3 modules to see where the flavor takes you.

## Sizzle, stir, and serve.

Unlike other outdoor cooking products, this cooktop is ideal for the use of pots and pans. Diffusers and a grill grate can transform the cooktop into a sizzling grill, while hotel pans keep food hot and ready for guests. The flamefunneling wok ring slots securely into a grate, turning the ring burner into a searing jet as well as setting a sturdy surface for the back & forth motion of a real wok stir fry.

## Seamless searing.

The 24" wide griddle is heated by four individually controlled burners to provide precise heat-zoning.

DRIP PAN ?

GREASE DRAIN PORT

GRIDDLE

Sinar

GREASE

## Easy cleaning.

Cleaning the griddle is a breeze. A grease drain port, funnel, easy-clean drip pan, and large grease cup keep the mess contained and accommodate griddle cleaning.