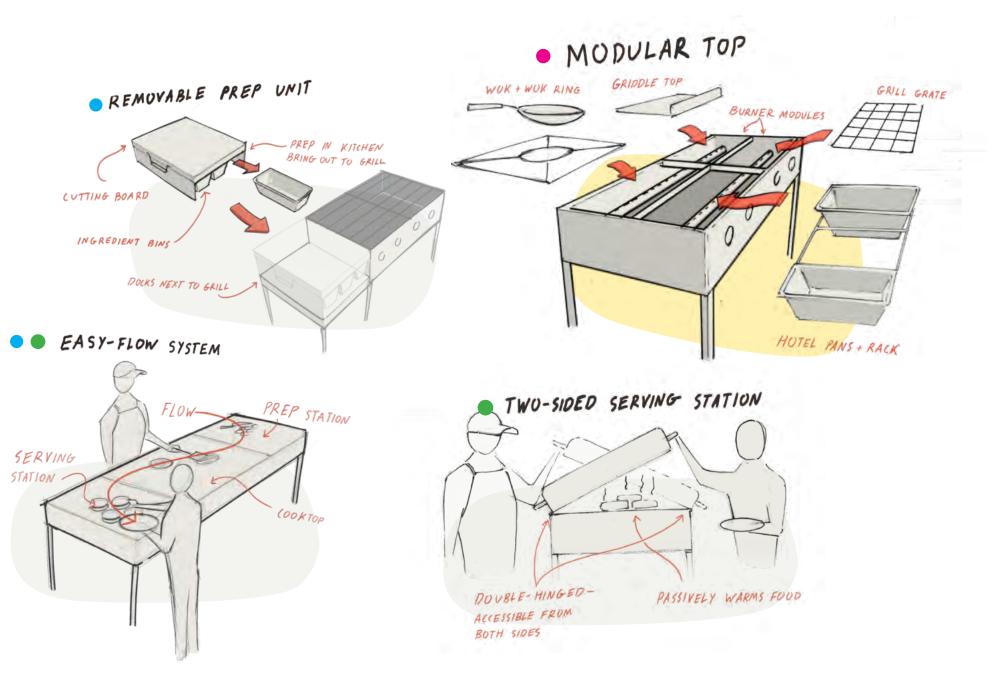

## **MODULAR TOP:**

Lead concept.

## A choice of experiences

Enable users to feel the authentic experiences of various cooking/serving tools to produce a range of cuisines.

## **Functionalities**

### **Griddle top**

- Versatile
- Easy to clean

## Wok

- Uses searing hot jet flame
- Famous for unique flavor "wok hei"

### Grill

- > Healthy: fats and oils drip away
- Creates smokey flavors

### **Hotel pans**

- Keep food hot and fresh
- Great for social functions

04