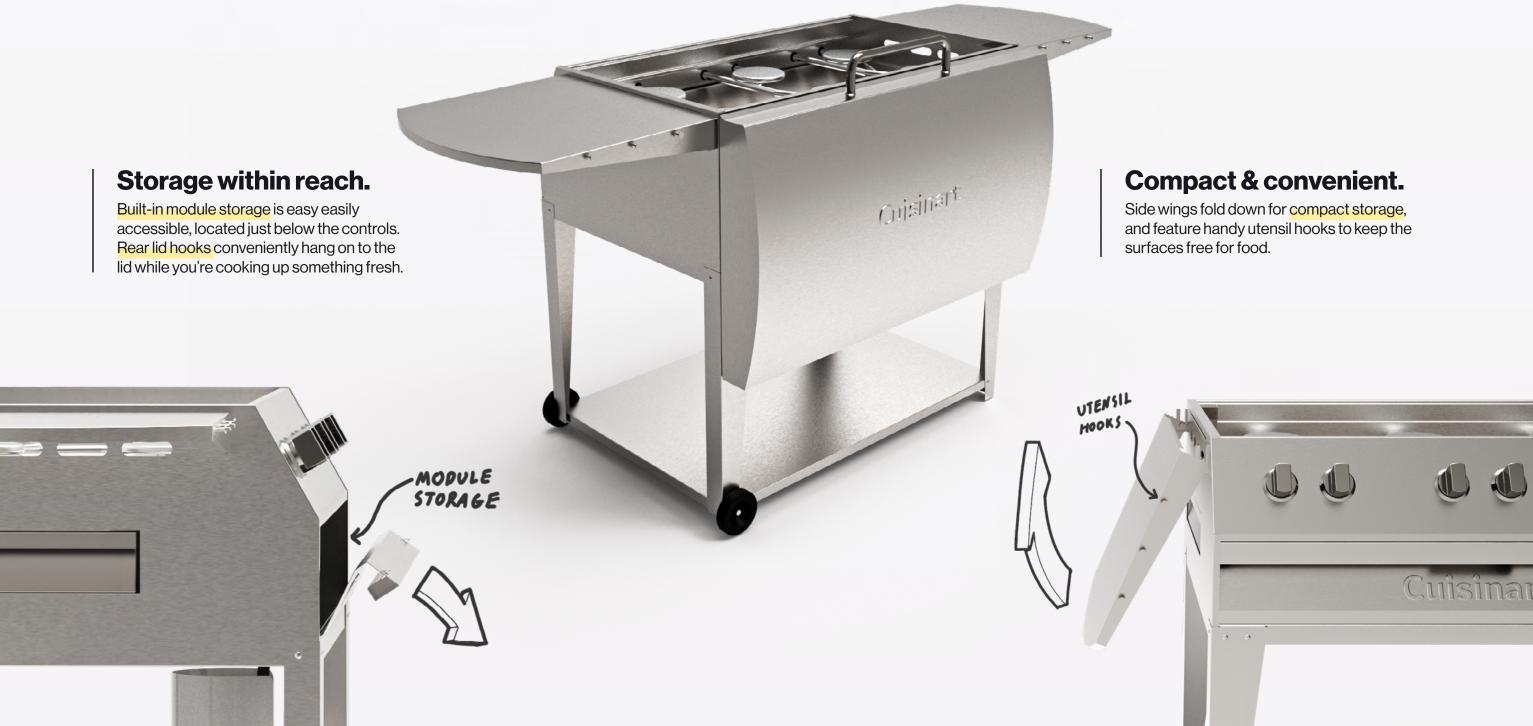

## A choice of experiences

Enable users to feel the authentic experiences of various cooking/serving tools to produce a range of cuisines.

## **Functionalities**

### **Griddle top**

- Versatile
- Easy to clean

## Wok

- Uses searing hot jet flame
- Famous for unique flavor "wok hei"

### Grill

- > Healthy: fats and oils drip away
- Creates smokey flavors

### **Hotel pans**

- Keep food hot and fresh
- Great for social functions

04