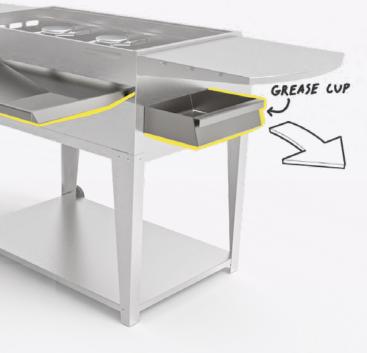

## Easy cleaning.

Cleaning the griddle is a breeze. A grease drain port, funnel, easy-clean drip pan, and large grease cup keep the mess contained and accommodate griddle cleaning.