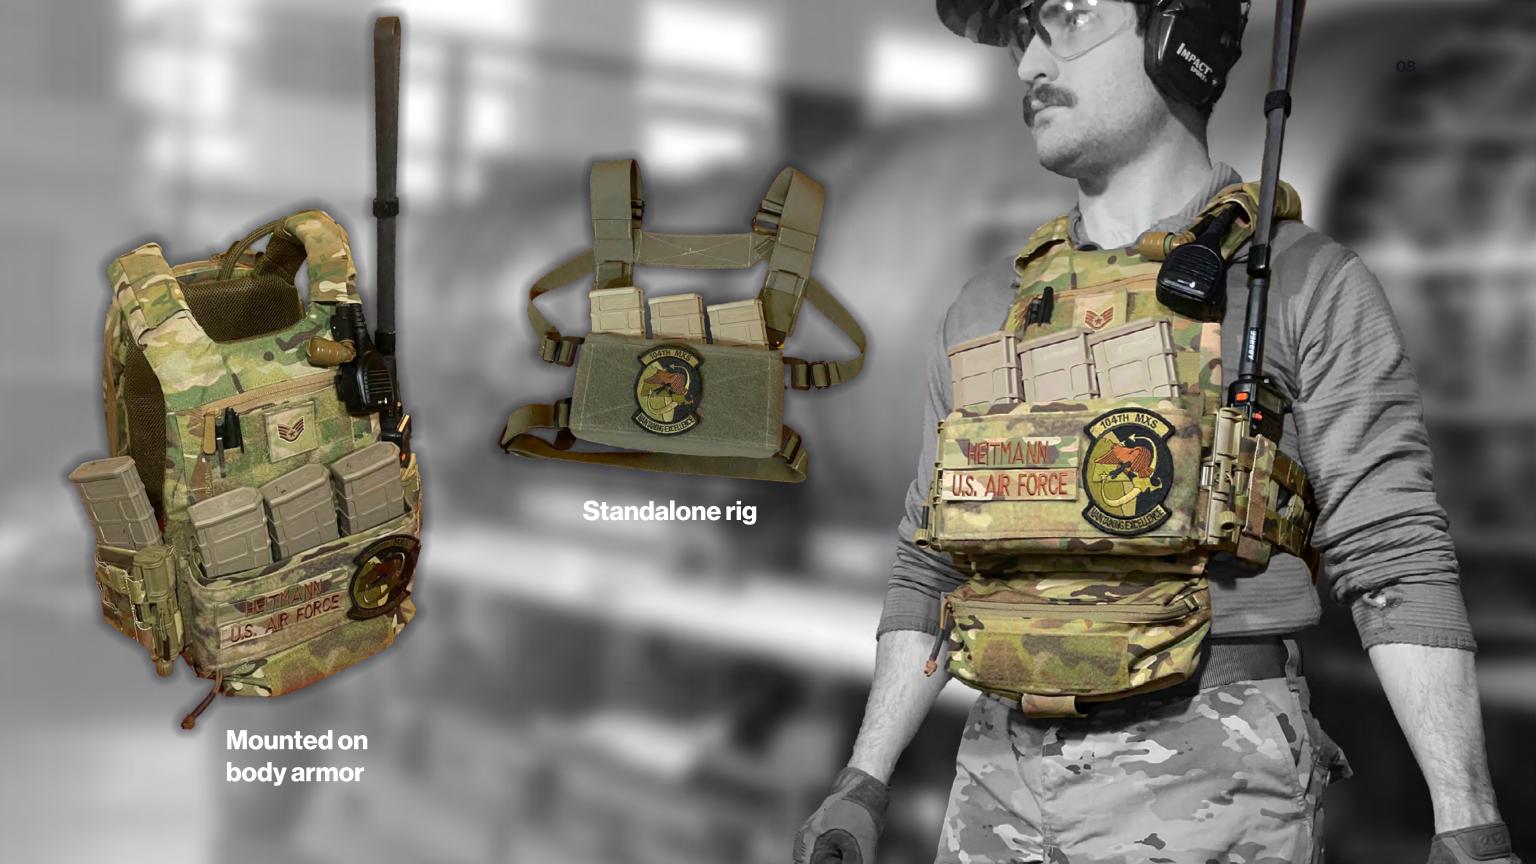

#### **Tailoring to my mission**

I wanted something thinner and more suited to performing maintenance rather than just combat.

I decided to make only the central chassis, harness, and magazine inserts. All other pouches I needed could be purchased.

# THE FINAL PRODUCT:

Final chest rig chassis and harnesses.