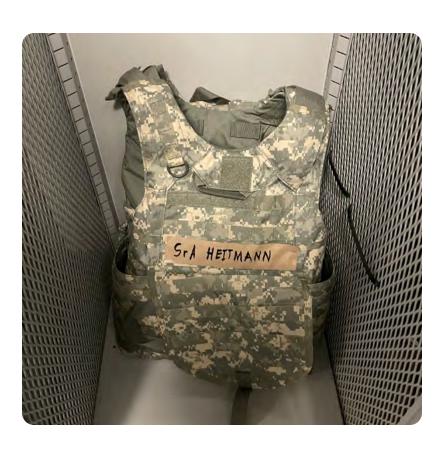

#### **Government issue(s)**

Issued gear to carry the required equipment was bulky, heavy, and hot. I wanted a lighter, more compact solution.

**Compact Chest Rig** 03