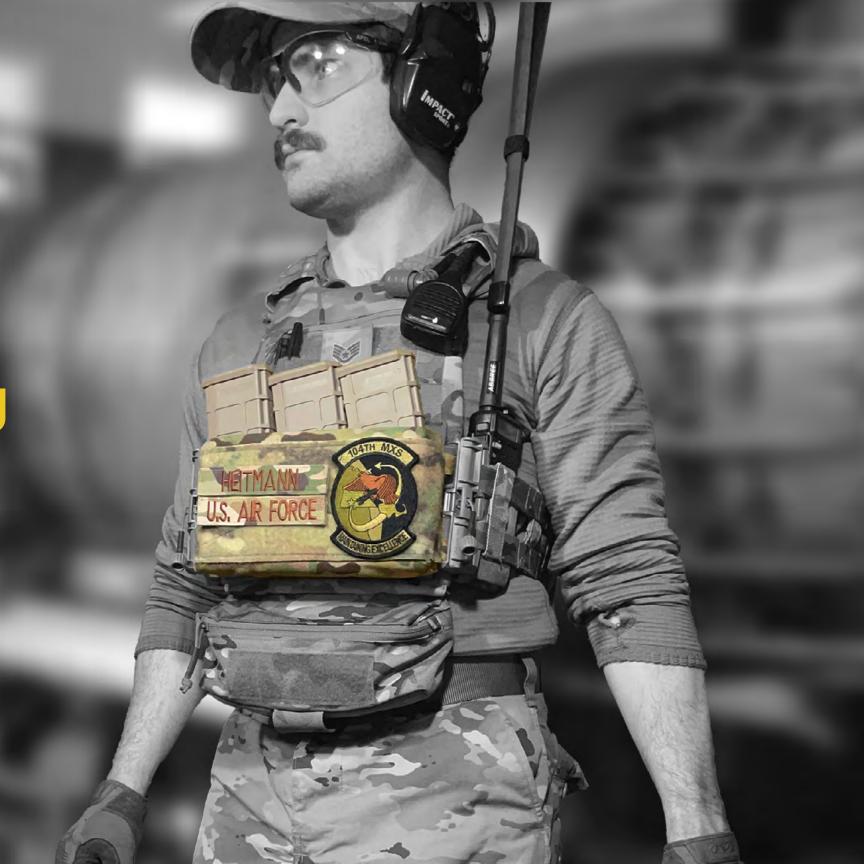

# **Compact Chest Rig**

Fabricating equipment to fit my maintenance mission at the 104th Fighter Wing.

#### **Government issue(s)**

Issued gear to carry the required equipment was bulky, heavy, and hot. I wanted a lighter, more compact solution.

**Compact Chest Rig** 03

#### **Tailoring to my mission**

I wanted something thinner and more suited to performing maintenance rather than just combat.

I decided to make only the central chassis, harness, and magazine inserts. All other pouches I needed could be purchased.

#### **Built to last**

Chassis were sewn out of 500D polyurethane coated nylon, harnesses were sewn out of nylon and elastic webbing. Polymer magazine inserts were cut and bent out of Kydex.