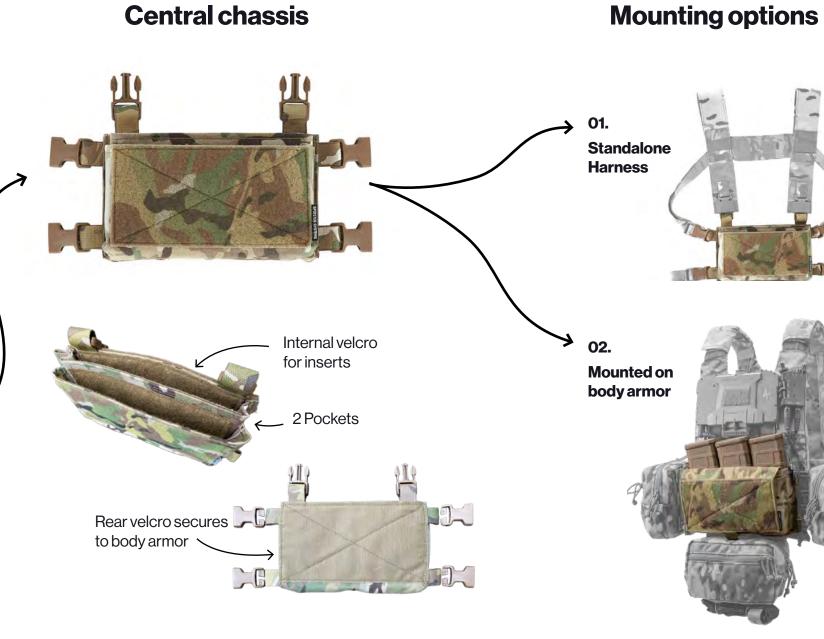

## **Spiritus Systems Micro Fight**

This clever compact chest rig adapts to various mission needs. It's based off of a central chassis that accepts various inserts and adapters.

### **Central chassis**

Compact Chest Rig 04