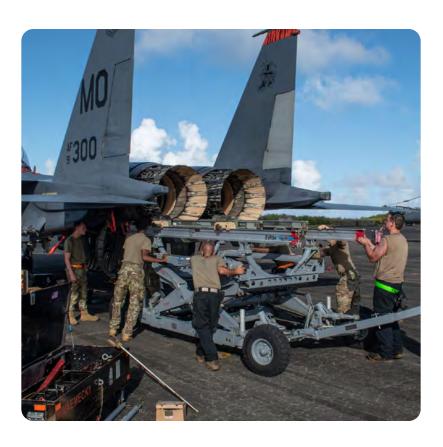

#### The mission

At the 104th Fighter Wing, I maintained engines to keep the F-15's flying. We would train for hostile environments, performing maintenance while responding to simulated threats and emergency scenarios.