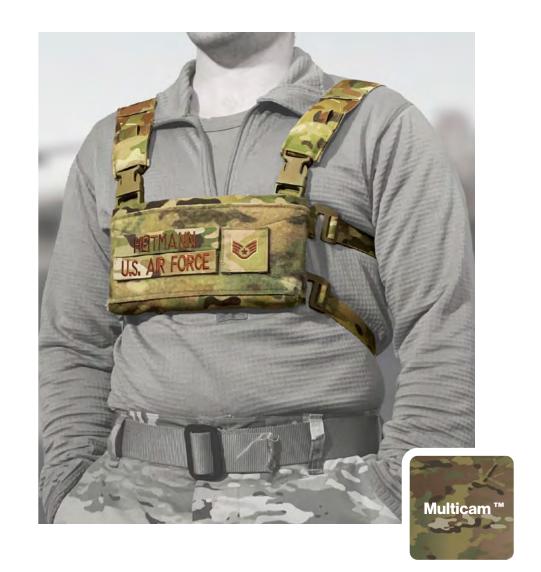

compact chest rig adapts to various mission needs. It's based off of a central chassis that accepts various inserts and adapters.



### **Central chassis**



Compact Chest Rig 04

## **FABRICATION:**

Constructing my modified version of the chassis, harnesses, and inserts.

#### **Tailoring to my mission**

I wanted something thinner and more suited to performing maintenance rather than just combat.

I decided to make only the central chassis, harness, and magazine inserts. All other pouches I needed could be purchased.

#### **Built to last**

Chassis were sewn out of 500D polyurethane coated nylon, harnesses were sewn out of nylon and elastic webbing. Polymer magazine inserts were cut and bent out of Kydex.

















# THE FINAL PRODUCT:

Final chest rig chassis and harnesses.





# **CHASSIS DETAIL:**

Central chassis construction and features.







# **HARNESS DETAILS:**

Construction/features.