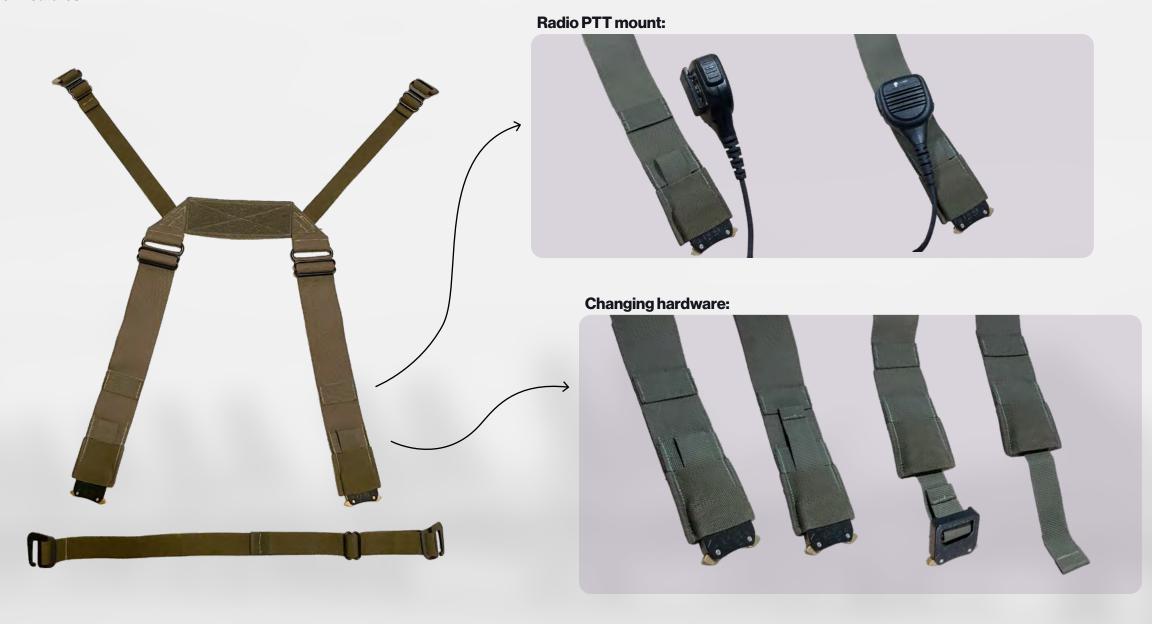

ers.



### **Central chassis**



Compact Chest Rig 04

## **FABRICATION:**

Constructing my modified version of the chassis, harnesses, and inserts.

#### **Tailoring to my mission**

I wanted something thinner and more suited to performing maintenance rather than just combat.

I decided to make only the central chassis, harness, and magazine inserts. All other pouches I needed could be purchased.

#### **Built to last**

Chassis were sewn out of 500D polyurethane coated nylon, harnesses were sewn out of nylon and elastic webbing. Polymer magazine inserts were cut and bent out of Kydex.

















# THE FINAL PRODUCT:

Final chest rig chassis and harnesses.





# **CHASSIS DETAIL:**

Central chassis construction and features.







# **HARNESS DETAILS:**

Construction/features.