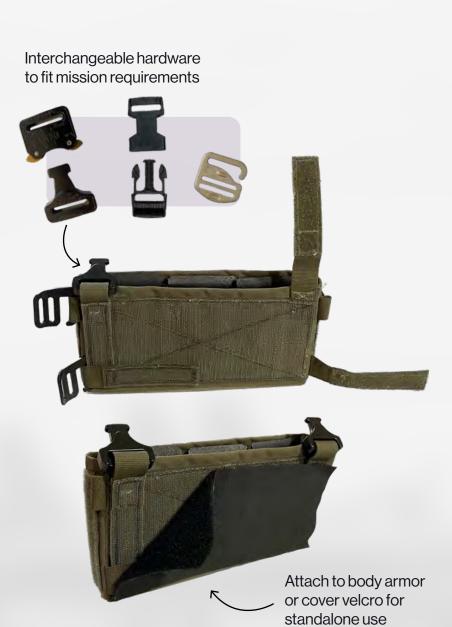

ntral chassis that accepts various inserts and adapters.



### **Central chassis**



Compact Chest Rig 04

## **FABRICATION:**

Constructing my modified version of the chassis, harnesses, and inserts.

#### **Tailoring to my mission**

I wanted something thinner and more suited to performing maintenance rather than just combat.

I decided to make only the central chassis, harness, and magazine inserts. All other pouches I needed could be purchased.

#### **Built to last**

Chassis were sewn out of 500D polyurethane coated nylon, harnesses were sewn out of nylon and elastic webbing. Polymer magazine inserts were cut and bent out of Kydex.

















# THE FINAL PRODUCT:

Final chest rig chassis and harnesses.





# **CHASSIS DETAIL:**

Central chassis construction and features.







# **HARNESS DETAILS:**

Construction/features.