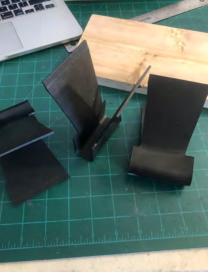

#### **Built to last**

Chassis were sewn out of 500D polyurethane coated nylon, harnesses were sewn out of nylon and elastic webbing. Polymer magazine inserts were cut and bent out of Kydex.