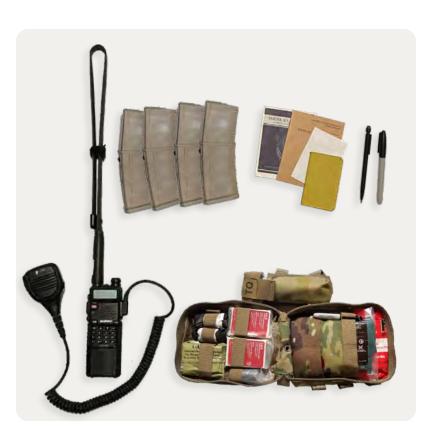

#### **Hostile environment tools**

Radios, magazines, medical supplies, and reference documents are just a few of the necessary items we had to carry during the hostile environment exercises.

#### **Tailoring to my mission**

I wanted something thinner and more suited to performing maintenance rather than just combat.

I decided to make only the central chassis, harness, and magazine inserts. All other pouches I needed could be purchased.