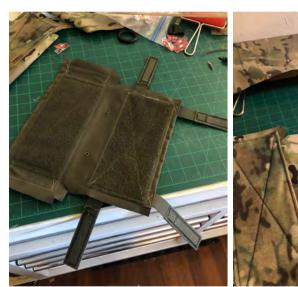

#### **Tailoring to my mission**

I wanted something thinner and more suited to performing maintenance rather than just combat.

I decided to make only the central chassis, harness, and magazine inserts. All other pouches I needed could be purchased.

#### **Built to last**

Chassis were sewn out of 500D polyurethane coated nylon, harnesses were sewn out of nylon and elastic webbing. Polymer magazine inserts were cut and bent out of Kydex.

# **CHASSIS DETAIL:**

Central chassis construction and features.