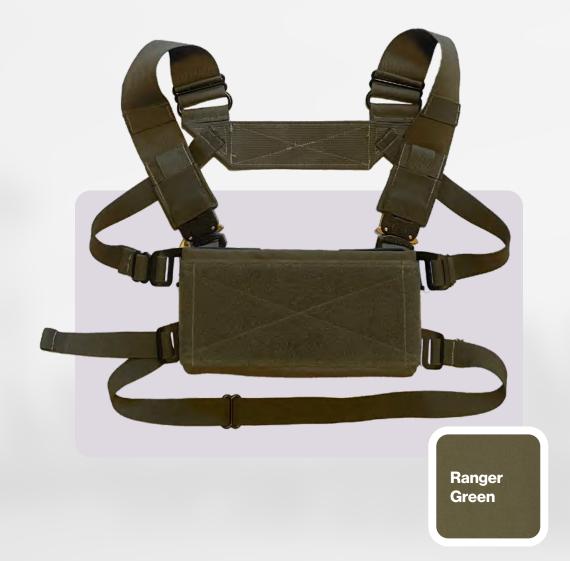

central chassis that accepts various inserts and adapters.



### **Central chassis**



Compact Chest Rig 04

## **FABRICATION:**

Constructing my modified version of the chassis, harnesses, and inserts.

#### **Tailoring to my mission**

I wanted something thinner and more suited to performing maintenance rather than just combat.

I decided to make only the central chassis, harness, and magazine inserts. All other pouches I needed could be purchased.

#### **Built to last**

Chassis were sewn out of 500D polyurethane coated nylon, harnesses were sewn out of nylon and elastic webbing. Polymer magazine inserts were cut and bent out of Kydex.

















# THE FINAL PRODUCT:

Final chest rig chassis and harnesses.





# **CHASSIS DETAIL:**

Central chassis construction and features.







# **HARNESS DETAILS:**

Construction/features.