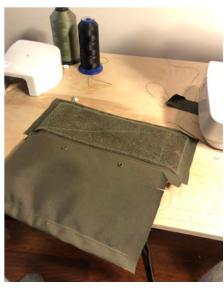

#### **Tailoring to my mission**

I wanted something thinner and more suited to performing maintenance rather than just combat.

I decided to make only the central chassis, harness, and magazine inserts. All other pouches I needed could be purchased.

#### **Built to last**

Chassis were sewn out of 500D polyurethane coated nylon, harnesses were sewn out of nylon and elastic webbing. Polymer magazine inserts were cut and bent out of Kydex.

# **CHASSIS DETAIL:**

Central chassis construction and features.