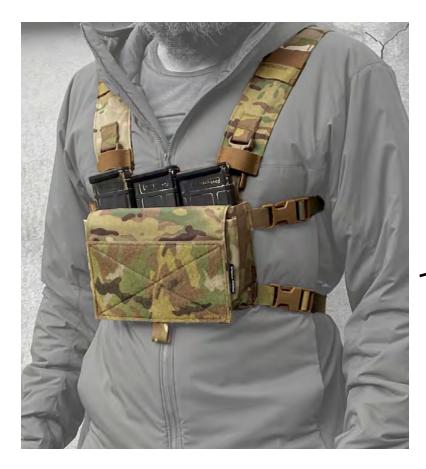

ighter Wing, I maintained engines to keep the F-15's flying. We would train for hostile environments, performing maintenance while responding to simulated threats and emergency scenarios.



#### **Hostile environment tools**

Radios, magazines, medical supplies, and reference documents are just a few of the necessary items we had to carry during the hostile environment exercises.



#### **Government issue(s)**

Issued gear to carry the required equipment was bulky, heavy, and hot. I wanted a lighter, more compact solution.



**Compact Chest Rig** 03

## **INSPIRATION:**

Taking a look at available equipment.

## **Spiritus Systems Micro Fight**

This clever compact chest rig adapts to various mission needs. It's based off of a central chassis that accepts various inserts and adapters.



### **Central chassis**



Compact Chest Rig 04

## **FABRICATION:**

Constructing my modified version of the chassis, harnesses, and inserts.

#### **Tailoring to my mission**

I wanted something thinner and more suited to performing maintenance rather than just combat.

I decided to make only the central chassis, harness, and magazine inserts. All other pouches I needed could be purchased.

#### **Built to last**

Chassis were sewn out of 500D polyurethane coated nylon, harnesses were sewn out of nylon and elastic webbing. Polymer magazine inserts were cut and bent out of Kydex.

















# THE FINAL PRODUCT:

Final chest rig chassis and harnesses.





# **CHASSIS DETAIL:**

Central chassis construction and features.







# **HARNESS DETAILS:**

Construction/features.