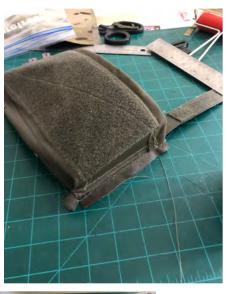

#### **Tailoring to my mission**

I wanted something thinner and more suited to performing maintenance rather than just combat.

I decided to make only the central chassis, harness, and magazine inserts. All other pouches I needed could be purchased.

#### **Built to last**

Chassis were sewn out of 500D polyurethane coated nylon, harnesses were sewn out of nylon and elastic webbing. Polymer magazine inserts were cut and bent out of Kydex.

# **CHASSIS DETAIL:**

Central chassis construction and features.