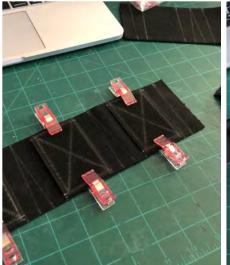

#### **Built to last**

Chassis were sewn out of 500D polyurethane coated nylon, harnesses were sewn out of nylon and elastic webbing. Polymer magazine inserts were cut and bent out of Kydex.