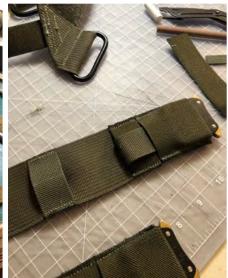

#### **Built to last**

Chassis were sewn out of 500D polyurethane coated nylon, harnesses were sewn out of nylon and elastic webbing. Polymer magazine inserts were cut and bent out of Kydex.

# **CHASSIS DETAIL:**

Central chassis construction and features.