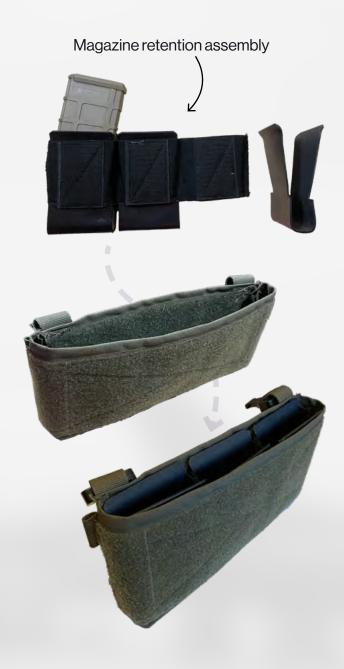

#### **Tailoring to my mission**

I wanted something thinner and more suited to performing maintenance rather than just combat.

I decided to make only the central chassis, harness, and magazine inserts. All other pouches I needed could be purchased.

#### **Built to last**

Chassis were sewn out of 500D polyurethane coated nylon, harnesses were sewn out of nylon and elastic webbing. Polymer magazine inserts were cut and bent out of Kydex.

# **CHASSIS DETAIL:**

Central chassis construction and features.