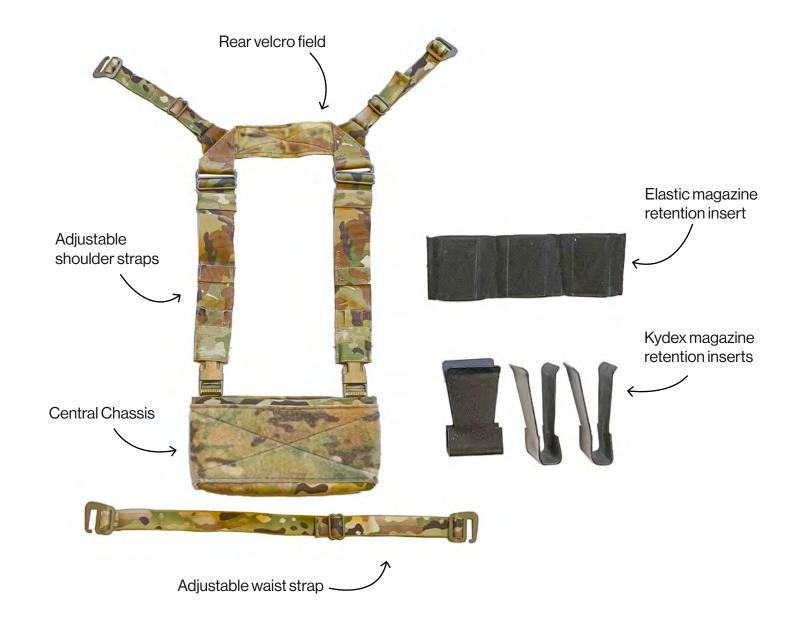

# **CHASSIS DETAIL:**

Central chassis construction and features.

# **HARNESS DETAILS:**

Construction/features.